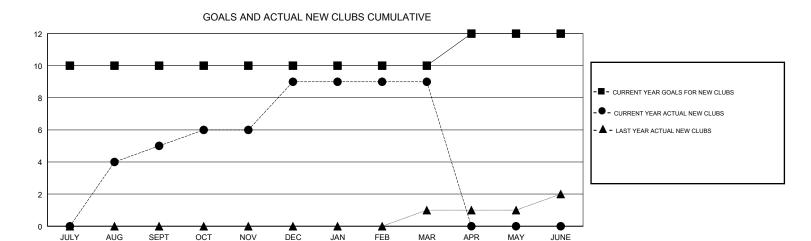

## VASUDEV VALAWALKAR **LOCATION INDIA GMT CA** Clubs Members RESULTS FOR 2018-2019 RESULTS FOR 2018-2019 NEW CLUBS NEW CLUB GOAL DROPPED CLUBS MEMBER GROWTH NET MEMBER GROWTH DROPPED QUARTER QUARTER GOAL ACTUAL MEMBERS ACTUAL (including transfers) 10 5 400 145 101 JULY/AUG/SEPT JULY/AUG/SEPT 25 101 142 OCT/NOV/DEC OCT/NOV/DEC 0 0 0 25 74 23 JAN/FEB/MAR JAN/FEB/MAR