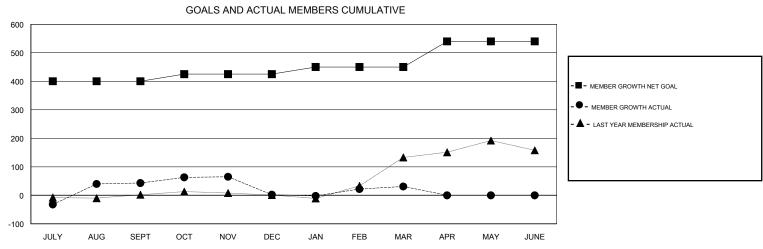

## VASUDEV VALAWALKAR **LOCATION INDIA GMT CA** Clubs Members RESULTS FOR 2018-2019 RESULTS FOR 2018-2019 NEW CLUBS NEW CLUB GOAL DROPPED CLUBS MEMBER GROWTH NET MEMBER GROWTH DROPPED QUARTER QUARTER GOAL ACTUAL MEMBERS ACTUAL (including transfers) 10 5 400 145 101 JULY/AUG/SEPT JULY/AUG/SEPT 25 101 142 OCT/NOV/DEC OCT/NOV/DEC 0 0 0 25 74 23 JAN/FEB/MAR JAN/FEB/MAR